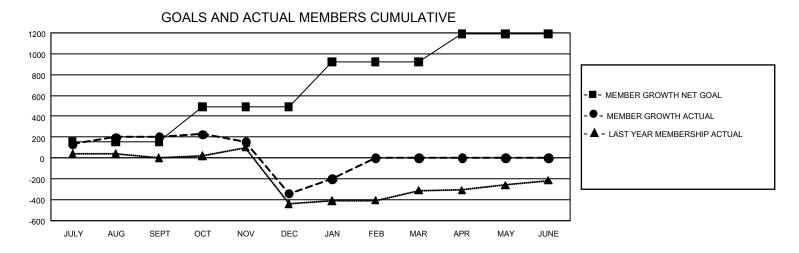

## GMT Constitutional Area 8, Group B

REPORT DOES NOT INCLUDE CLUBS IN UNDISTRICTED AREAS.

|                       |               |           |                | ,           |                           |       |
|-----------------------|---------------|-----------|----------------|-------------|---------------------------|-------|
|                       | Club          | os        |                |             | Mer                       | nbers |
| RESULTS FOR 2023-2024 |               |           | RESULTS FOR 20 |             |                           |       |
| QUARTER               | NEW CLUB GOAL | NEW CLUBS | DROPPED CLUBS  | QUARTER     | MEMBER GROWTH NET<br>GOAL | MEMI  |
| JULY/AUG/SEPT         | 30            | 7         | 7              | JULY/AUG/SE | :PT 155                   |       |
| OCT/NOV/DEC           | 0             | 4         | 15             | OCT/NOV/DE  | C 335                     |       |
| JAN/FEB/MAR           | 36            | 0         | 2              | JAN/FEB/MAF | R 430                     |       |
| APR/MAY/JUNE          | 33            | 0         | 0              | APR/MAY/JUN | NE 270                    |       |

| Members               |                           |                         |                                              |  |  |  |  |  |
|-----------------------|---------------------------|-------------------------|----------------------------------------------|--|--|--|--|--|
| RESULTS FOR 2023-2024 |                           |                         |                                              |  |  |  |  |  |
| QUARTER               | MEMBER GROWTH NET<br>GOAL | MEMBER GROWTH<br>ACTUAL | DROPPED MEMBERS ACTUAL (including transfers) |  |  |  |  |  |
| JULY/AUG/SE           | EPT 155                   | 537                     | 306                                          |  |  |  |  |  |
| OCT/NOV/DE            | C 335                     | 712                     | 1,224                                        |  |  |  |  |  |
| JAN/FEB/MAR           | R 430                     | 262                     | 97                                           |  |  |  |  |  |
| APR/MAY/JUI           | NE 270                    | 0                       | 0                                            |  |  |  |  |  |