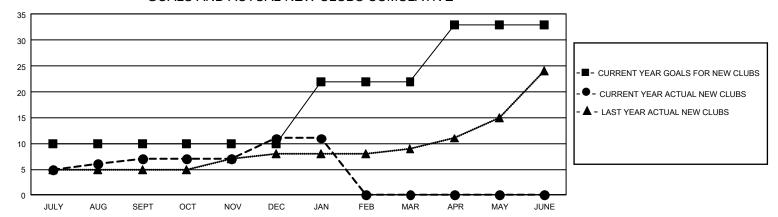

## GMT Constitutional Area 8, Group B

REPORT DOES NOT INCLUDE CLUBS IN UNDISTRICTED AREAS.

|                       |               |           |                | ,           |                           |       |
|-----------------------|---------------|-----------|----------------|-------------|---------------------------|-------|
|                       | Club          | os        |                |             | Mer                       | nbers |
| RESULTS FOR 2023-2024 |               |           | RESULTS FOR 20 |             |                           |       |
| QUARTER               | NEW CLUB GOAL | NEW CLUBS | DROPPED CLUBS  | QUARTER     | MEMBER GROWTH NET<br>GOAL | MEMI  |
| JULY/AUG/SEPT         | 30            | 7         | 7              | JULY/AUG/SE | :PT 155                   |       |
| OCT/NOV/DEC           | 0             | 4         | 15             | OCT/NOV/DE  | C 335                     |       |
| JAN/FEB/MAR           | 36            | 0         | 2              | JAN/FEB/MAF | R 430                     |       |
| APR/MAY/JUNE          | 33            | 0         | 0              | APR/MAY/JUN | NE 270                    |       |

## GOALS AND ACTUAL NEW CLUBS CUMULATIVE

| DROPPED CLUBS: 24 |       | 281 CLUBS OF 461 ADDED 1<br>OR MORE NEW MEMBERS | GENDER DISTRIBUTION                 |                |  |
|-------------------|-------|-------------------------------------------------|-------------------------------------|----------------|--|
|                   |       |                                                 | MALE                                | 6,234 (58.20%) |  |
|                   |       |                                                 | FEMALE                              | 4,470 (41.73%) |  |
| DROPPED MEMBERS   |       |                                                 | NON BINARY                          | 0 (0.00%)      |  |
| DECEASED          | 19    |                                                 | PREFER NOT TO ANSWER                | 7 (0.07%)      |  |
| CLUB CANCELLED    | 370   |                                                 | TOTAL FAMILY UNIT MEMBERS 8         |                |  |
| OTHER             | 1,238 | CLICK HERE FOR                                  | TO THE THINKE TO THE INCLUDE TO     | ,              |  |
| TOTAL             | 1,627 | CUMULATIVE MEMBERSHIP DATA                      | FAMILY MEMBERS PAYING HALF DUES 518 |                |  |
|                   |       |                                                 |                                     |                |  |